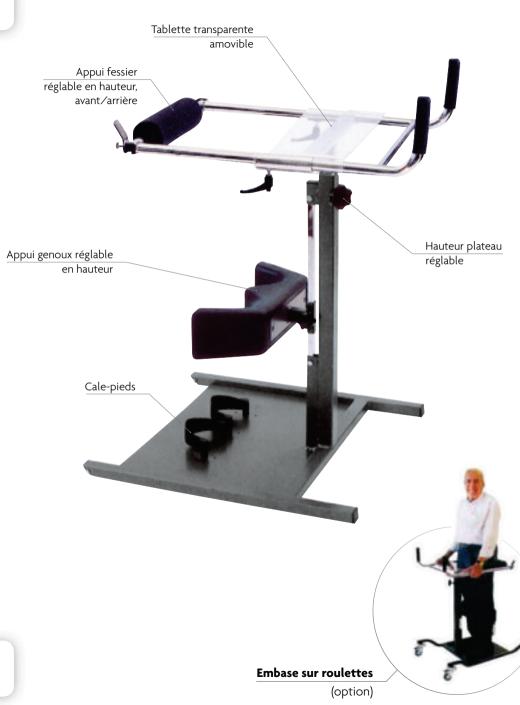

## **Standing GT**

Poids maxi utilisateur 90 kg.

Adulte

**STANDING GT** est un appareil modulaire de verticalisation équipé d'une base fixe.

La tablette amovible transparente permet différentes activités. La commande d'ouverture et de fermeture de l'appui fessier est d'un accès simple.

Cet appareil est équipé de coussins en mousse polyuréthane injectée.

Son embase sur roulettes en option permet de déplacer la personne verticalisée en toute sécurité sur une surface plane.

## OPTIONS

Embase sur roulettes